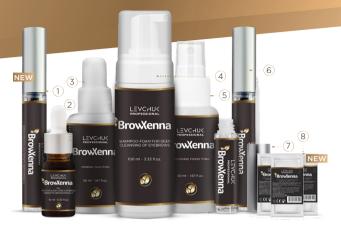

# LEVCHUK PROFESSIONAL Browsenna

- 1. Serum for eyelash growth BROWXENNA® promotes active growth and increases the volume of eyelashes. Keratin has a restoring effect on the structure of the hairs, they do not break and do not fall out. Ealanced composition of the serum improves the quality of the lashes, strengthen them and gives them flexibility and silk radiance, and protects the lashes from aggressive environmental influences.
- 2. Oil for eyelash and eyebrow growth BrowXenna<sup>®</sup> Oil for eyelash and eyebrow growth BROWXENNA<sup>®</sup> — an effective tool for quick recovery of eyebrows and eyelashes. The composition of the oil includes a complex of 17 active components, which intensively moisturizes, strengthens.
- 3. Mineral solution BrowXenna® The unique formula of the mineral solution promotes high-quality interaction with BROWX-ENNA® henna and prolongs the durability of the tinting. Mineral solution BROWXENNA® does not contain impurities, additives and heavy metals.
- 4. Shampoo-foam for deep cleansing of eyebrows BrowXenna® Shampoo-foam for deep cleansing of eyebrows BROWXENNA® gently and deeply cleanses the hair and the skin of the eyebrows before the tinting. Shampoo-foam has the light peeling effect.

- 5. Two-phase fixing tonic BrowXenna® Two-Phase Fixing Tonic BROWXENNA® is specially created to fix the henna on the skin. Fixing Tonic effectively neutralizes the effect of cleansers and restores the natural ph-balance of the skin
- 6. Serum for eyebrow growth BrowXenna® Serum for eyebrow growth BROWXENNA® promotes active growth of eyebrows, helps to restore its shape in a short time. A special formula of serum stimulates growth of keratinocytes of hair follicles which leads to strengthening and additional growth of hairs. Due to its balanced composition the serum provides nutrition and care to the eyebrows.
- 7. Lamination glue for eyebrows and eyelashes BrowXenna® The glue BROWXENNA® allows to fix the hairs in the right direction before the lamination treatment.
- 8. Eyebrows and eyelashes lamination BROWXENNA® is a stepwise procedure, which effect persists up to 2 months. The lamination procedure helps to strengthen the hairs, gives them volume and the desired shape, prevents breakage and makes the natural color more saturated.