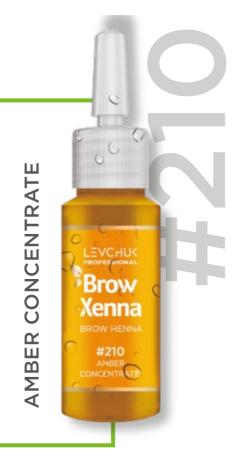

# **BROWXENNA® CONCENTRATES**

Amber concentrate makes shades warmer or adds redness. The concentrate cannot be used separately from the basic henna shades!

The concentrate is used to darken henna shades or to achieve a cool shade.