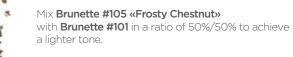

Add a small amount of **«Rich Taupe» #103** from the Brunette palette (up to 25% if you don't want to darken the color) for a cooler, softer ash golden hue with a slight haze on the skin.

Try this mix