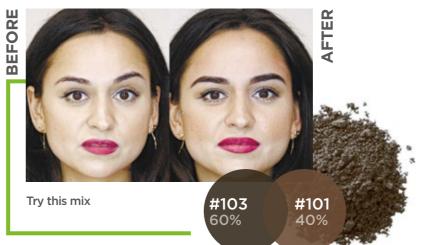

Add a small amount of **«Rich Taupe» #103** from the Brunette palette (up to 25% if you don't want to darken the color) for a cooler, softer ash golden hue with a slight haze on the skin.

Try this mix