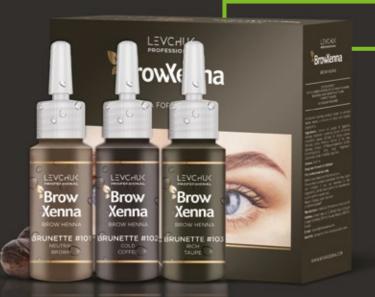

# **BRUNETTE SET**

### EYEBROW HENNA SET BROWXENNA® «BRUNETTE»

is suitable for brown-haired women and brunettes and ladies with darker eyebrows. The set consists of three universal shades of brown of different tones and intensity, they help to work with different types of customers. The set is designed for 280-300 procedures. Shades can be used individually or mixed.