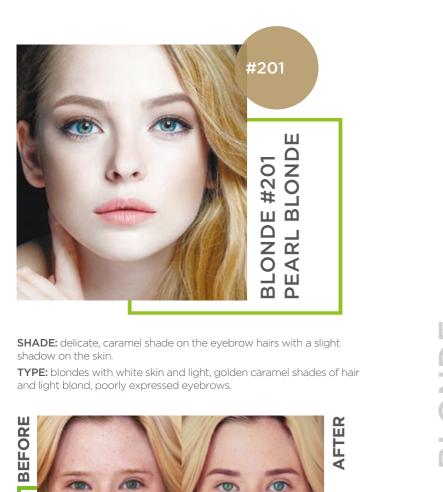

#201

Using BROWXENNA®, you can create perfectly contoured eyebrows, fill in the gaps and improve natural color.

To get a colder shade and a light shade on the skin, add a little of **«Graphite concentrate»** to the finished mixture of henna and mineral solution (5% of the total mixture volume). You will get an ash-pearl color with a beautiful graphite tint.