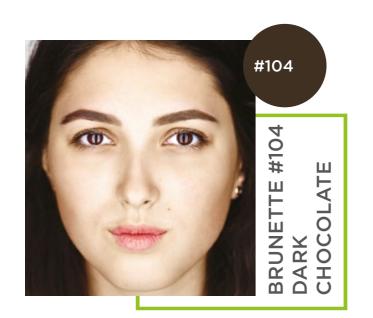

# COLORS **BROWXENNA®**

ĺ

BROWXENNA® products are used by brow artists in 48 countries.

Use the mix of Brunette #104 with «Blonde» line shades to neutralize yellowness. The 30% of **#104** is enough to neutralize the yellowness of #202, #204, #201 shades.

The shade may appear differently depending on the skin type.

TINT: deep chestnut brown. TYPE: girls with dark brown hair with a copper tint.

Try different consistencies: ••• milk

soy sauce yogurt

Soft chestnut brown.

Dense, bright, dark chocolate chestnut tone with a cold haze and bright hair coloration. Perfect overlap of the old tattoo. Expressive mark on the skin.