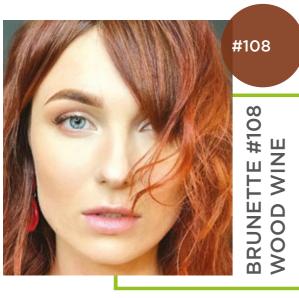

COLORS **BROWXENNA®** 

(1

Henna BROWXENNA® takes care of damaged and weak hairs, restoring eyebrow growth by 60%.

Use the #108 «Wood Wine» in a mix with #101 or #203 to get lighter reddish tones.

The shade may appear differently depending on the skin type.