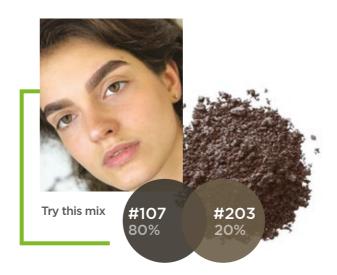

# COLORS **BROWXENNA®**

Henna BROWXENNA® takes care of damaged and weak hairs, restoring eyebrow growth by 60%.

Brunette #107 shade is the darkest in BROWXENNA® palette, almost black. The tone depth -1. It can be used in mixes with light shades of henna BROWXENNA® to raise the tone depth level.