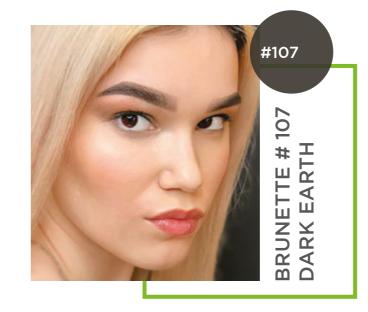

# COLORS **BROWXENNA®**

Henna BROWXENNA® takes care of damaged and weak hairs, restoring eyebrow growth by 60%.

Brunette #107 shade is the darkest in BROWXENNA® palette, almost black. The tone depth -1. It can be used in mixes with light shades of henna BROWXENNA® to raise the tone depth level.