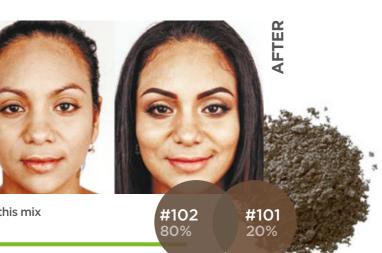

# COLORS BROWXENNA®

Henna for eyebrows BROWXENNA® is a coloring product for eyebrows, which is presented in 15 shades. Shades can be used in pure form or mixed.

#205

80%

Add a small amount of Brunette #102 «Cold coffee» to Blonde #205 for a bright and cool shade with a more intense skin tone. Try a mix with any of «Blonde» shades for a brighter, warmer, and softer tone.

#102

20%

SHADE: soft brown with Italian cocoa noble undertone.

**TYPE:** girls with a neutral and warm brown, dark wheat, medium and dark brown hair, from light to dark skin.

soy sauce yogurt

::: Semi-transparent haze on cocoa-colored skin, soft color on eyebrow hairs. •••• Reveals well on light hairs.

Intense, deep, beautiful color. Suitable for overlapping old tattoo and lets create a graphical result. Darkens hairs. 

Try this mix