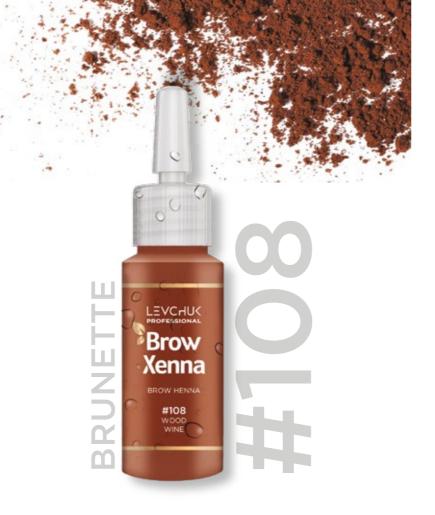

COLORS **BROWXENNA®** 

(1

Henna BROWXENNA® takes care of damaged and weak hairs, restoring eyebrow growth by 60%.

Use the #108 «Wood Wine» in a mix with #101 or #203 to get lighter reddish tones.

The shade may appear differently depending on the skin type.