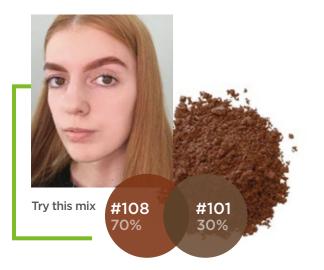

COLORS **BROWXENNA®** 

(1

Henna BROWXENNA® takes care of damaged and weak hairs, restoring eyebrow growth by 60%.

Use the #108 «Wood Wine» in a mix with #101 or #203 to get lighter reddish tones.

The shade may appear differently depending on the skin type.