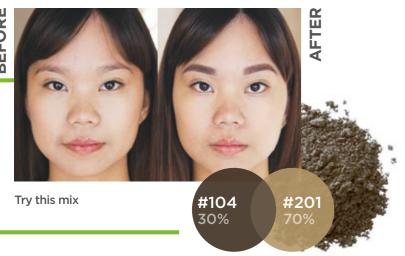

# COLORS **BROWXENNA®**

ĺ

BROWXENNA® products are used by brow artists in 48 countries.

Use the mix of Brunette #104 with «Blonde» line shades to neutralize yellowness. The 30% of **#104** is enough to neutralize the yellowness of #202, #204, #201 shades.