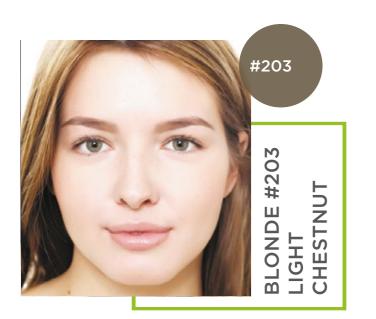

# - COLORS BROWXENNA®

All shades of the BROWXENNA® palette can be used both separately and mixed.

**SHADE:** soft chestnut color with a light golden chestnut undertone. It leaves a translucent haze of a coffee-nut shade on the skin.

**TYPE:** blondes with honey or wheat-golden highlights, light brown-haired women with slight reddish or brown hair undertones, with «faded in the sun» effect.

Mix **Blonde #203** and **Brunette #102** in a ratio of 60%/40% for a rich, but soft brown shade with a noble golden undertone.