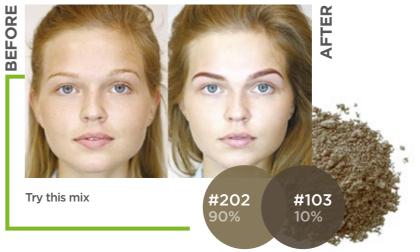

Add a small amount of **«Rich Taupe» #103** from the Brunette palette (up to 25% if you don't want to darken the color) for a cooler, softer ash golden hue with a slight haze on the skin.

Try this mix