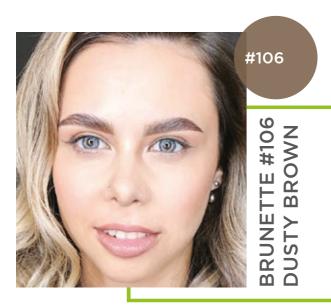

# ::: milk

Try different consistencies: soy sauce yogurt

- A light shade of natural light brown color. Suitable for any blond type, ideal for cold blondes.
- Velvet and deep dusty brown color. Visibly emphasizes light eye tones.

COLORS **BROWXENNA®** 

BROWXENNA® products are used by brow artists in 48 countries.

Brunette #106 «Dusty Brown» can be used in mixes with blonde shades of BROWXENNA® henna to neutralize yellowness.

The shade may appear differently depending on the skin type.