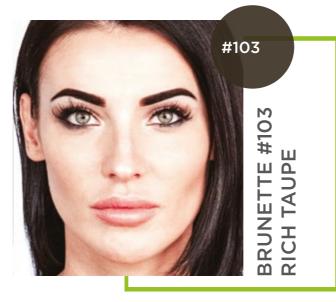

Try this mix

COLORS **BROWXENNA®** 

Henna BROWXENNA® takes care of damaged and weak hairs, restoring eyebrow growth by 60%.

Try to add Brunette #103 or Graphite Concentrate for a brighter and cooler look and «Blonde» palette shades # 201, # 202 #204 for a subtle nuance.

The shade may appear differently depending on the skin type.

SHADE: cold, intense graphite brown, dark, dense. The darkest shade of the «Brunette» palette.

**TYPE:** girls with swarthy and dark skin, dark brunettes, can be carefully used for platinum blondes in «milk» and «soy sauce» consistencies.