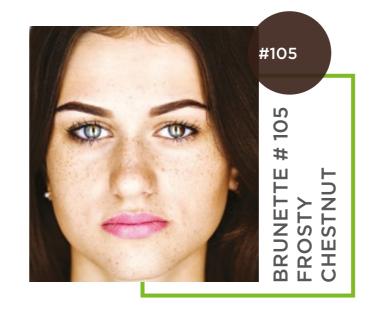

# COLORS **BROWXENNA®**

Henna BROWXENNA® takes care of damaged and weak hairs, restoring eyebrow growth by 60%.

The shade may appear differently depending on the skin type.

### TINT: noble and natural taupe.

**TYPE:** light and dark fair-haired girls with green, gray, brown eyes. Suitable for both light and dark skin types.

# ::: milk

Try different consistencies: soy sauce yogurt

- A light shade of natural light brown color. Suitable for any blond type, ideal for cold blondes.
- Velvet and deep dusty brown color. Visibly emphasizes light eye tones.