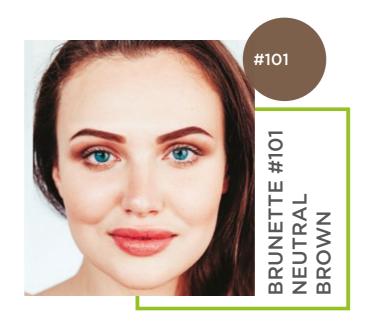

# **COLORS BROWXENNA®**

Innovative coloring technology restores damaged eyebrows.

Mix Brunette #101«Neutral Brown» with Brunette #102 and #103 or some «Graphite Concentrate» for a bright and cool hue. Add «Blonde» palette shades #201, #202, #203, #204 for a subtle nuance.