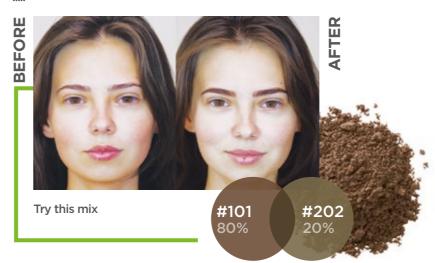

Add a small amount of **«Rich Taupe» #103** from the Brunette palette (up to 25% if you don't want to darken the color) for a cooler, softer ash golden hue with a slight haze on the skin.

Try this mix