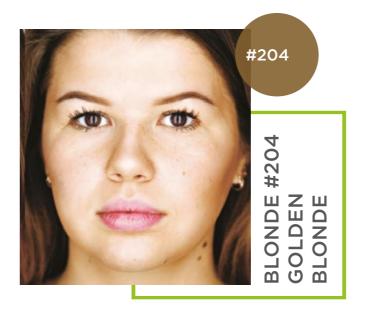

**SHADE:** warm, soft, gentle, medium-light shade with golden-red undertones. It doesn't darken the hairs. Has a slight shadow on the skin. **TYPE:** girls with natural blond with a warm shade of hair and with a soft light reddish hue.

Mix **Blonde #204** and **Blonde #205** in a ratio of 70%/30% or 60%/40%. You will get a very beautiful, perfect brown shade of medium saturation with a noble undertone.