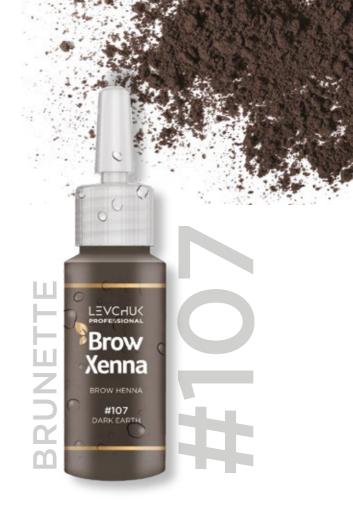

# COLORS **BROWXENNA®**

Henna BROWXENNA® takes care of damaged and weak hairs, restoring eyebrow growth by 60%.

Brunette #107 shade is the darkest in BROWXENNA® palette, almost black. The tone depth -1. It can be used in mixes with light shades of henna BROWXENNA® to raise the tone depth level.