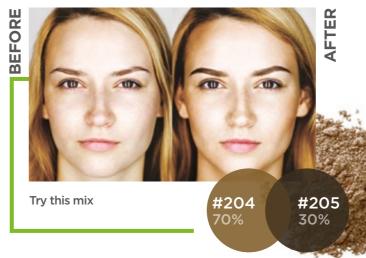

Mix **Blonde #204** and **Blonde #205** in a ratio of 70%/30% or 60%/40%. You will get a very beautiful, perfect brown shade of medium saturation with a noble undertone.