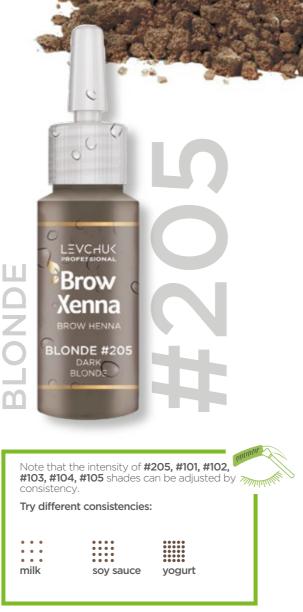

# COLORS BROWXENNA®

Henna for eyebrows BROWXENNA® is a coloring product for eyebrows, which is presented in 15 shades. Shades can be used in pure form or mixed.

#205

80%

Add a small amount of Brunette #102 «Cold coffee» to Blonde #205 for a bright and cool shade with a more intense skin tone. Try a mix with any of «Blonde» shades for a brighter, warmer, and softer tone.

Mix thoroughly the composition. If necessary, add the mineral solution to the coloring composition to obtain the consistency of soy sauce.

Try different consistencies: ... milk soy sauce

yogurt

- Soft, cool taupe, medium-rich skin tinting.
- Intense, deep brown with a cool undertone.
- Graphic result. Brightly colored eyebrow hairs. Perfect overlap of the old tattoo.