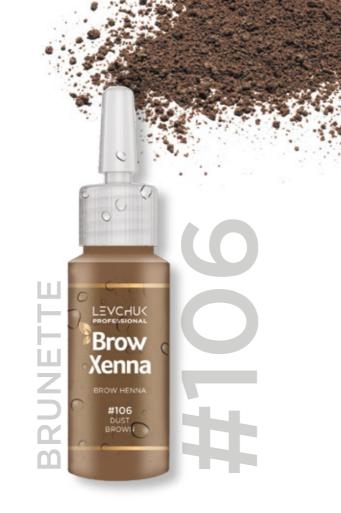

COLORS **BROWXENNA®** 

BROWXENNA® products are used by brow artists in 48 countries.

Brunette #106 «Dusty Brown» can be used in mixes with blonde shades of BROWXENNA® henna to neutralize yellowness.

The shade may appear differently depending on the skin type.