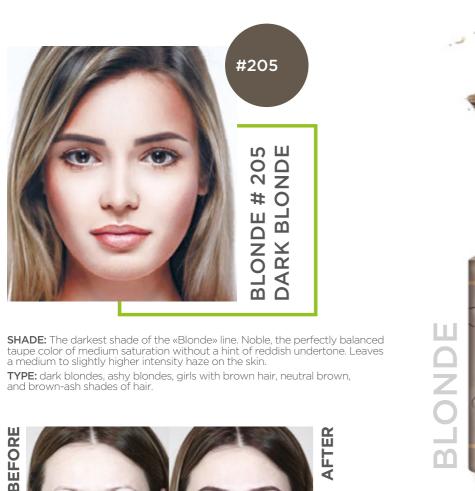

**SHADE:** warm, soft, gentle, medium-light shade with golden-red undertones. It doesn't darken the hairs. Has a slight shadow on the skin. **TYPE:** girls with natural blond with a warm shade of hair and with a soft light reddish hue.

Mix **Blonde #204** and **Blonde #205** in a ratio of 70%/30% or 60%/40%. You will get a very beautiful, perfect brown shade of medium saturation with a noble undertone.