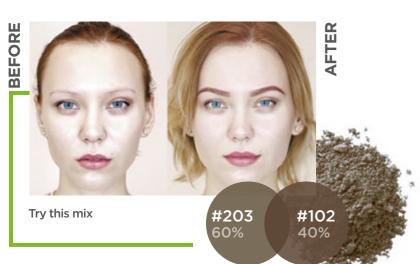

**TYPE:** blondes with honey or wheat-golden highlights, light brown-haired women with slight reddish or brown hair undertones, with «faded in the sun» effect.

Mix **Blonde #203** and **Brunette #102** in a ratio of 60%/40% for a rich, but soft brown shade with a noble golden undertone.