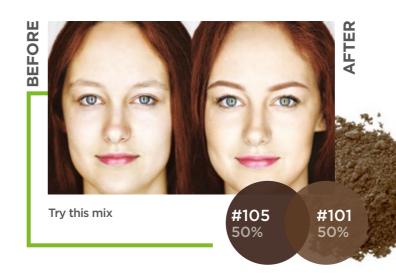

Add a small amount of **«Rich Taupe» #103** from the Brunette palette (up to 25% if you don't want to darken the color) for a cooler, softer ash golden hue with a slight haze on the skin.

Try this mix