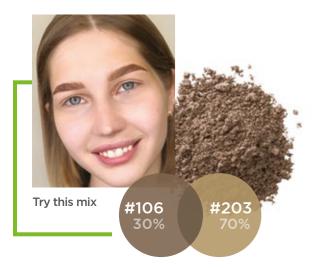

COLORS **BROWXENNA®** 

BROWXENNA® products are used by brow artists in 48 countries.

Brunette #106 «Dusty Brown» can be used in mixes with blonde shades of BROWXENNA® henna to neutralize yellowness.

The shade may appear differently depending on the skin type.